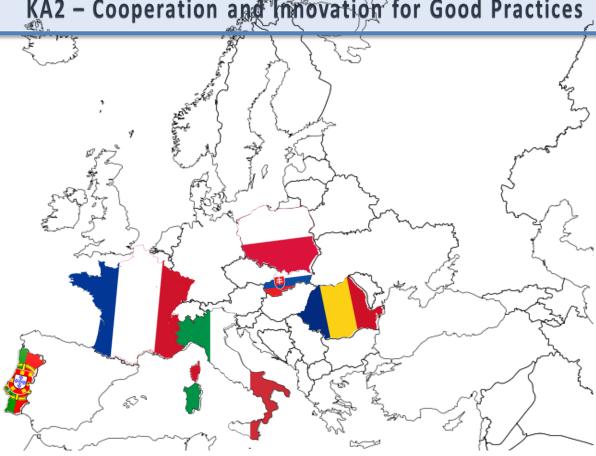

### 2017 2019 Strategic Partnerships for school education Erasinals H KA2 - Cooperation and Innovation for Good Practices

**PROJECT REFERENCE No:** 2017-1-RO01-KA219-037085

## Magura Secondary School, Buzau, Romania, project coordinator

College Gerard Philippe, Pessac, France.

### Istituto Comprensivo Di Altopascio, Italy.

Szkola Podstawowa nr 2 Rzeszów, Poland.

#### Cirkevne gymnazium sv Mikulasa, Slovakia

Agrupamento de Escolas João da Silva Correia, Portugal.

A set of pedagogical approaches meant to fight bullying;

Developing the skills specific to team work and collaborative learning;