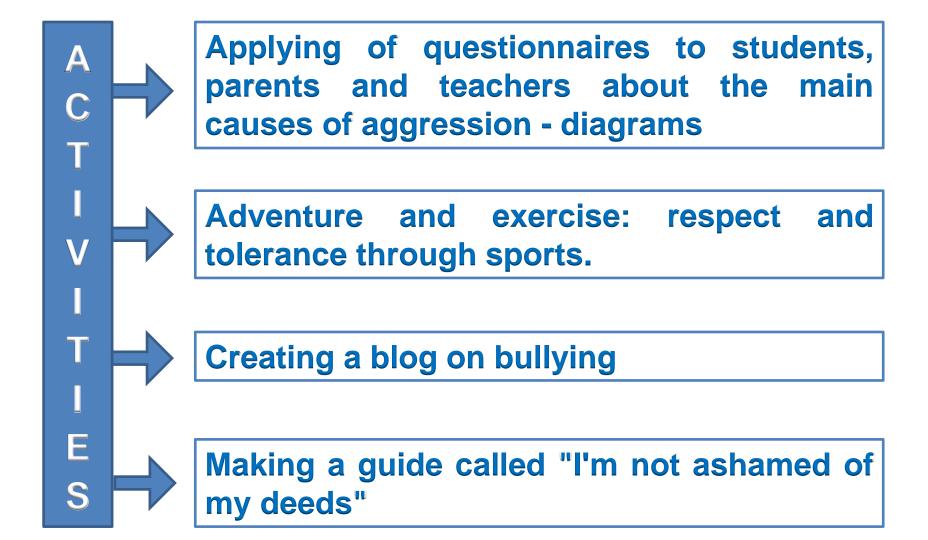

#### Cirkevne gymnazium sv Mikulasa, Slovakia

Agrupamento de Escolas João da Silva Correia, Portugal.

A set of pedagogical approaches meant to fight bullying;

Developing the skills specific to team work and collaborative learning;

**OUTPUT RESULTS** 

A significant drop in the number of bullying cases;

All participant in the project will have broadened their cultural horizon, enabling them to relate to the others in a modern, European manner;