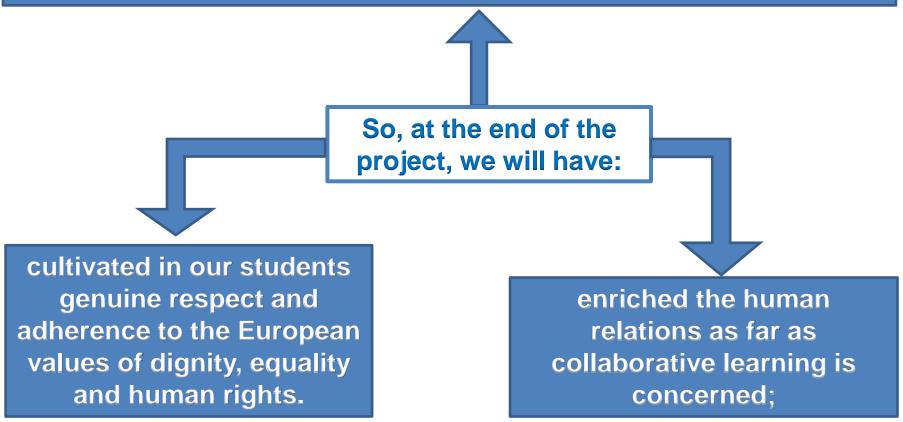

**OUTPUT RESULTS** 

A significant drop in the number of bullying cases;

All participant in the project will have broadened their cultural horizon, enabling them to relate to the others in a modern, European manner;